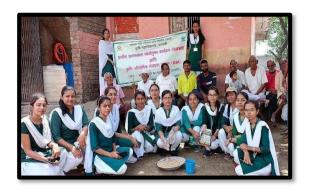

### 2. Guru Sanwad

Inauguration of Information Corner by Hon. Vice – Chancellor, Dr. Indra Mani Mishra sir on the occasion of Birth anniversary of Hon. Vasantrao Naik

Inauguration of Information Corner by Hon. Associate Dean and Principal Dr. Sayyad Ismail Sir and HOD, Dept. of Agril. Extension Education Dr. R.P. Kadam