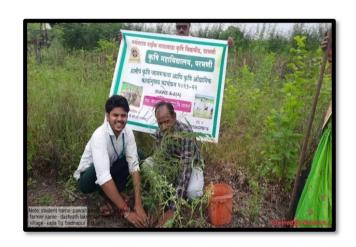

### 3. Azadi ka Amrut Mahostav

Tree Plantation at College of Agriculture, Campus, By Hon. Vice-Chancellor, Dr. Indra Mani Mishra.

Method Demonstration on Seed treatment at RAWE village

**Tree Plantation at RAWE village** 