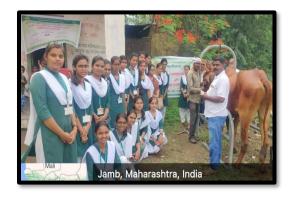

**Animal Vaccination at RAWE village** 

Visit of Hon. Vice – Chancellor, Dr. Indra Mani Mishra sir on the occasion of Birth anniversary of Hon. Vasantrao Naik to the Department of Agril. Extension Education, College of Agriculture, VNMKV, Parbhani