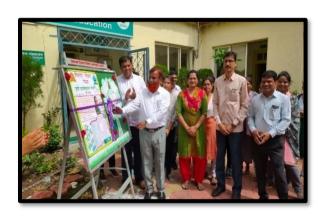

### 2. Guru Sanwad

Inauguration of Information Corner by Hon. Vice – Chancellor, Dr. Indra Mani Mishra sir on the occasion of Birth anniversary of Hon. Vasantrao Naik

Inauguration of Information Corner by Hon. Associate Dean and Principal Dr. Sayyad Ismail Sir and HOD, Dept. of Agril. Extension Education Dr. R.P. Kadam