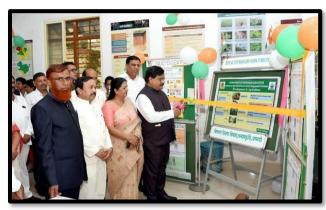

### 2. Guru Sanwad

Inauguration of Information Corner by Hon. Vice – Chancellor, Dr. Indra Mani Mishra sir on the occasion of Birth anniversary of Hon. Vasantrao Naik

Inauguration of Information Corner by Hon. Associate Dean and Principal Dr. Sayyad Ismail Sir and HOD, Dept. of Agril. Extension Education Dr. R.P. Kadam