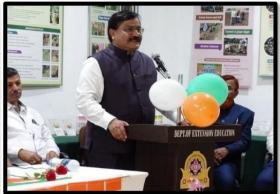

### 2. Guru Sanwad

Inauguration of Information Corner by Hon. Vice – Chancellor, Dr. Indra Mani Mishra sir on the occasion of Birth anniversary of Hon. Vasantrao Naik

Inauguration of Information Corner by Hon. Associate Dean and Principal Dr. Sayyad Ismail Sir and HOD, Dept. of Agril. Extension Education Dr. R.P. Kadam