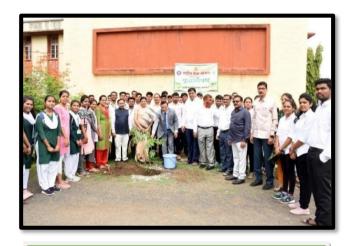

### 3. Azadi ka Amrut Mahostav

Tree Plantation at College of Agriculture, Campus, By Hon. Vice-Chancellor, Dr. Indra Mani Mishra.

Method Demonstration on Seed treatment at RAWE village

**Tree Plantation at RAWE village** 