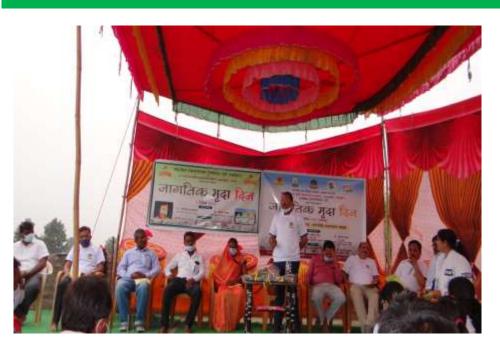

#### **World Soil Day Celebration**

At Village: Lohagaon

1st December, 2022 Collaboration With Deepak Fertilizer Ltd.

#### मणीच्या कृषी विद्यापीठ रुदा सप्ताहनिमित्त कार्यक्रम

लोकमा नाम नेटकं प्रभाव : वर्गताय नाईकं माठवाडा हुवी विद्यार्थकरित भारतीय मु रिक्रम कंपना शाक्रीतकं इतिरागादीय मूना दिनावं डीवियम सामूर्य ७ गोव्हेंबर ते ५ डिसेस्टरान्यान मूना लगाह होत आहे. या सराहाचे प्रभाव नुक्रमातु होतं इस्ता की योजा कंपन्यात आहे. या सराहाचे पहुले कप्तु इस्ता की योजा यहाँ सम्प्रमा स्वर्धकी पहुले सम्प्रमा स्वर्धकी पहुले सम्प्रमा स्वर्धकी पहुले सम्प्रमा स्वर्धकी प्रदार्थक स्वर्धकी होती,

योगातील विविध पेतृर्वेशी अन्तदृश्योग जनत व पुत्रका या मधील तकावत क्ष्मी करणाया प्रधान करवा. शैतक-यांसाठी उपयुक्त संशोधन प्रप्तेन पाहिले.

Helio Parbhani Page No. 4 Dec 05, 2022 विद्यार्गेठातील विवेध प्रयोगसा या आंतरराष्ट्रीय दर्भाव्या इतस् यहिनेत, अने संगूत अंतरराष्ट्री मृदा दिनानिमत आयंत्रित व उपक्रमायं क्रीतृक केले.