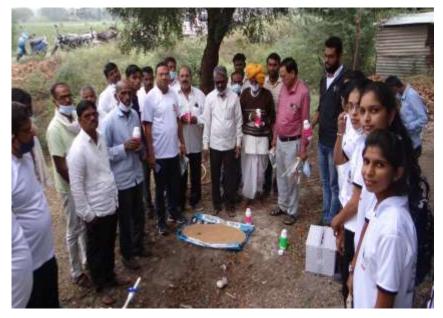

#### **Extension activities of the Department of Soil Science**









### Participation in Krishi Mela Dept of Soil Science during 2022-23



# Training Organized on "Plant Tissue Analysis and Diagnosis Technique" for Soil testing Officers State Department of Agriculture 20-25 Dec, 2021 (21 -25 March, 2021)









#### **World Soil Day Celebration**

At Village: Lohagaon

1st December, 2022 Collaboration With Deepak Fertilizer Ltd.









#### World Soil Day Week Celebration, 2022 Depart of Soil Science

#### लोक्तमत

#### मणीच्या कृषी विद्यापीठ रुदा सप्ताहनिमित्त कार्यक्रम

लोकमा नाम नेटकं प्रभाव : वर्गताय नाईकं माठवाडा हुवी विद्यार्थकरित भारतीय मु रिक्रम कंपना शाक्रीतकं इतिरागादीय मूना दिनावं डीवियम सामूर्य ७ गोव्हेंबर ते ५ डिसेस्टरान्यान मूना लगाह होत आहे. या सराहाचे प्रभाव नुक्रमातु होतं इस्ता की योजा कंपन्यात आहे. या सराहाचे पहुले कप्तु इस्ता की य