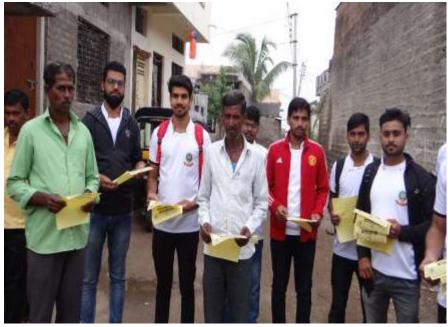

#### **Extension activities of the Department of Soil Science**









### Participation in Krishi Mela Dept of Soil Science during 2022-23



# Training Organized on "Plant Tissue Analysis and Diagnosis Technique" for Soil testing Officers State Department of Agriculture 20-25 Dec, 2021 (21 -25 March, 2021)









#### **World Soil Day Celebration**

At Village: Lohagaon

1st December, 2022 Collaboration With Deepak Fertilizer Ltd.









#### World Soil Day Week Celebration, 2022 Depart of Soil Science

#### लोक्तमत

#### मणीच्या कृषी विद्यापीठ रुदा सप्ताहनिमित्त कार्यक्रम

लोकमा नाम नेटकं प्रभाव : वर्गताय नाईकं माठवाडा हुवी विद्यार्थकरित भारतीय मु रिक्रम कंपना शाक्रीतकं इतिरागादीय मूना दिनावं डीवियम सामूर्य ७ गोव्हेंबर ते ५ डिसेस्टरान्यान मूना लगाह होत आहे. या सराहाचे प्रभाव नुक्रमातु होतं इस्ता की योजा कंपन्यात आहे. या सराहाचे पहुले कप्तु इस्ता